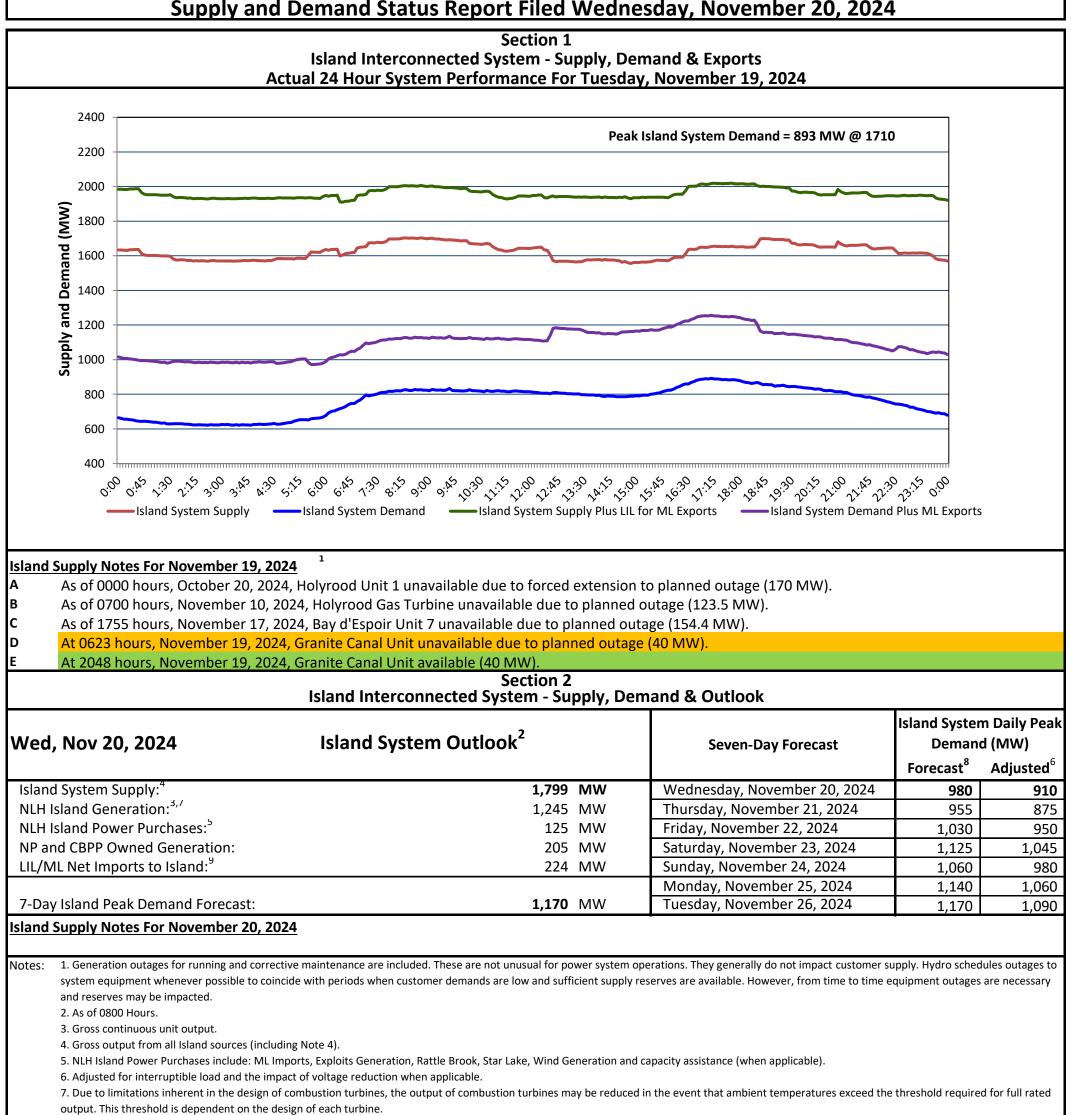

| Island Peak Demand and Exports Information<br>Previous Day Actual Peak and Current Day Forecast Peak |                                  |       |           |
|------------------------------------------------------------------------------------------------------|----------------------------------|-------|-----------|
| ue, Nov 19, 2024                                                                                     | Island Peak Demand <sup>10</sup> | 17:10 | 893 MW    |
|                                                                                                      | Exports at Peak                  |       | 364 MW    |
|                                                                                                      | LIL Net Imports to Island        |       | 3,366 MWh |
| Ved, Nov 20, 2024                                                                                    | Forecast Island Peak Demand      |       | 980 MW    |